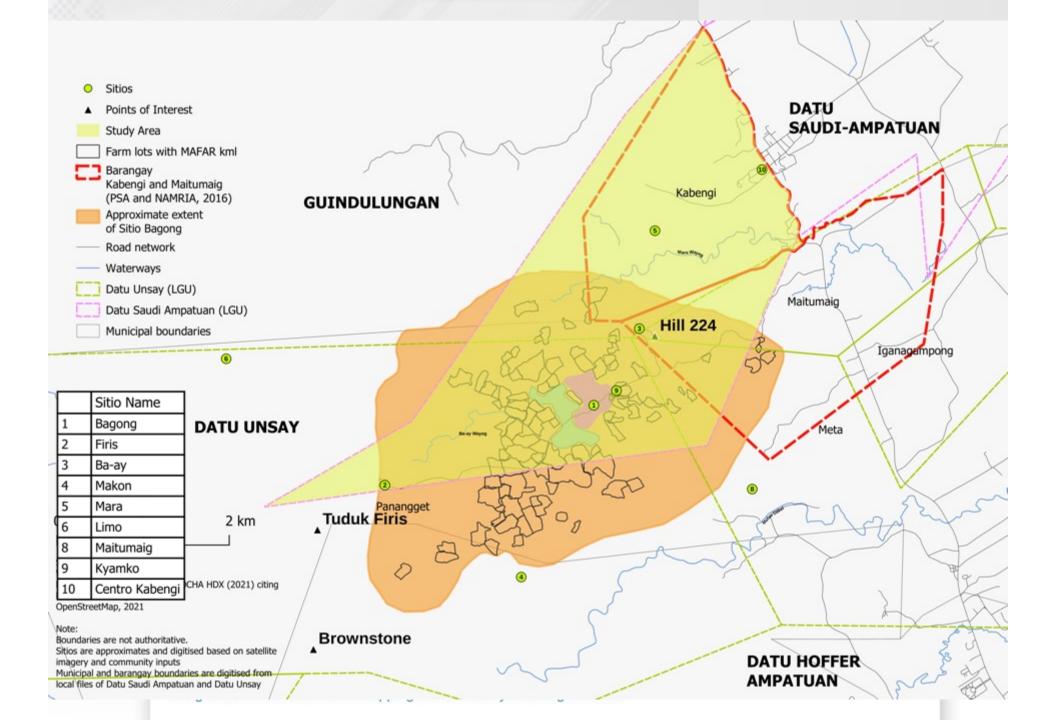

## **Mapping the Local Context**

What is 'Secure Enough'?

Source: UNHCR

|                                | Kuya                                                                                                                                            | Manguda                                                                         | Bagong                                                    |  |
|--------------------------------|-------------------------------------------------------------------------------------------------------------------------------------------------|---------------------------------------------------------------------------------|-----------------------------------------------------------|--|
| Georeferenced HH<br>interviews | 62 georeferenced interviews<br>35 – TJG<br>27 – UNYPAD                                                                                          | 35 (TJG)                                                                        | 34 (TJG)                                                  |  |
| Parcels                        | 202 parcels                                                                                                                                     | 87 houselots 153 houselots parcels 98 farmlots                                  |                                                           |  |
| Land area 11,775.8 ha          |                                                                                                                                                 | 2,751.1465 ha                                                                   | No official data                                          |  |
| Typology                       | Mixed settler and IP; Maguindanaons still displaced MILF-BIAF community                                                                         | Lambangian community; settler political leaders and middlemen. LGU contestation | Host community for Teduray IDPs from Mt. Firis            |  |
| Violent incidents              | 1958, 1959, 1962, 1972 (Cmdr.<br>Toothpick – Sitio Kitol)<br>1973 – MNLF<br>1983-1991 – displacement of Mag.<br>2016, 2017, 2019 – armed groups | 2000, 2012, 2020                                                                | Post-2005, 2008, 2017,<br>History of jizya                |  |
| Other issues                   | Drought Rat infestation                                                                                                                         | Food insecurity  Development aggression  BIFF / DI ?                            | Development aggression  Continued harassment –  BIFF / DI |  |

Land rights, displacement, and transitional justice in the Bangsamoro: Insights from household-level mapping in Marawi City and Maguindanao

| Number | Name        |  |
|--------|-------------|--|
| 1      | Manguda     |  |
| 2      | Siley       |  |
| 3      | Geti        |  |
| 4      | Luway       |  |
| 5      | Tenaked     |  |
| 6      | Kebaw       |  |
| 7      | Sentro Itaw |  |
| 8      | Brauon      |  |