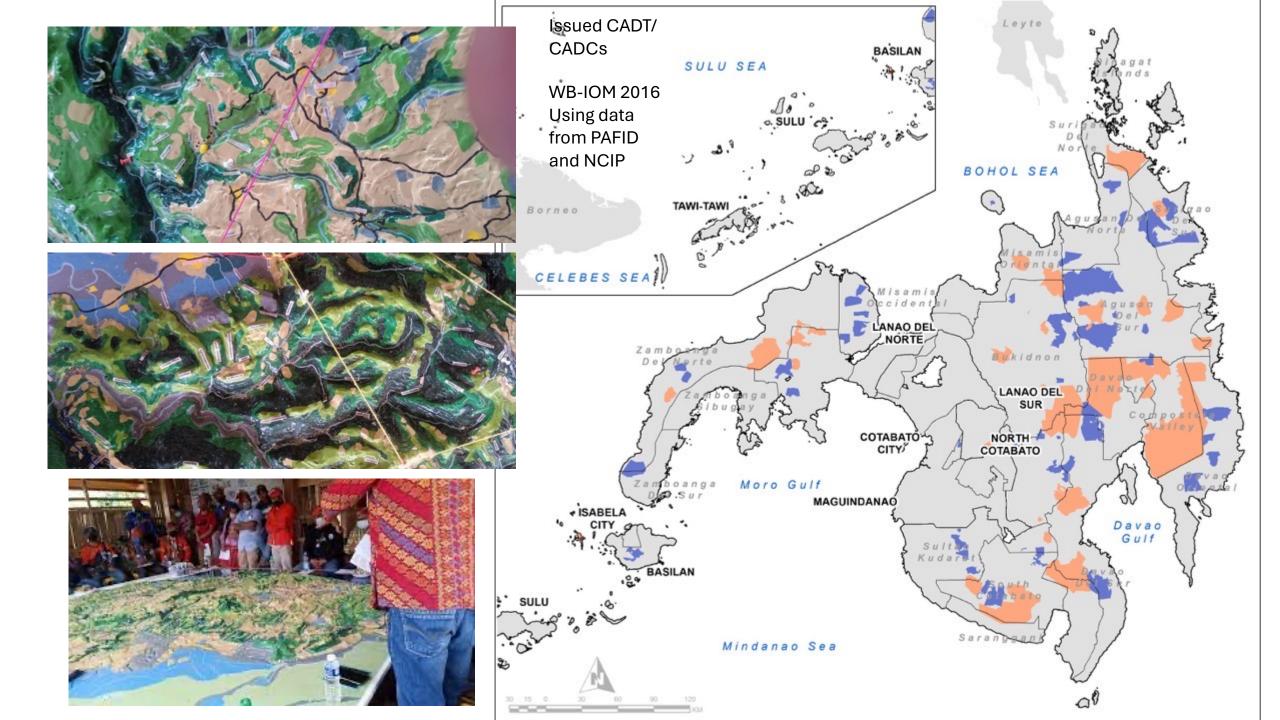

# Approach: hybridity, legibility

- Research design initiated by request by Government peace process ministry (OPAPRU) in December 2020
- Joint GPH-MILF mapping process deemed not possible yet in early 2021
- Community-level parcellary research initiated with consent of parties and affected communities, including FPIC from third quarter of 2021 to March 2022, implemented through MILF and Teduray-affiliated NGOs + INGO/donor funding (IID, GCERF, Netherlands)
- Parallel regional-level policy analysis on BARMM land governance issues through the Bangsamoro Transition Authority and the Institute of Bangsamoro Studies from April to December 2021 (TAF, USAID)

| Issues                                                                                                                                                                                                                                                                                                                                                      | Approach                                                                                                                                                                                                                                            |
|-------------------------------------------------------------------------------------------------------------------------------------------------------------------------------------------------------------------------------------------------------------------------------------------------------------------------------------------------------------|-----------------------------------------------------------------------------------------------------------------------------------------------------------------------------------------------------------------------------------------------------|
| Data poverty / scarcity in conflict areas                                                                                                                                                                                                                                                                                                                   | Surfacing and making legible local knowledge, experiences, expertise                                                                                                                                                                                |
| Top-down processes, lack of access for and control by IDPs                                                                                                                                                                                                                                                                                                  | Participatory and peer-led design, implementation and analysis                                                                                                                                                                                      |
| <ul> <li>Difficulty in integrating formal/legal and community data while reconciling overlaps</li> <li>Missing or uneven physical framework data</li> <li>Fuzzy parcel-level information (homelot and farmlot)</li> <li>Spatial and temporal effects of cyclical displacement ("kefererey beketin")</li> <li>Contested narratives and framewprls</li> </ul> | <ol> <li>Cross-validation of:</li> <li>Historical narratives (including cross-validated accounts and transcribed interviews in original languages)</li> <li>Maps</li> <li>Household-level geostatistics</li> <li>Plural legal frameworks</li> </ol> |