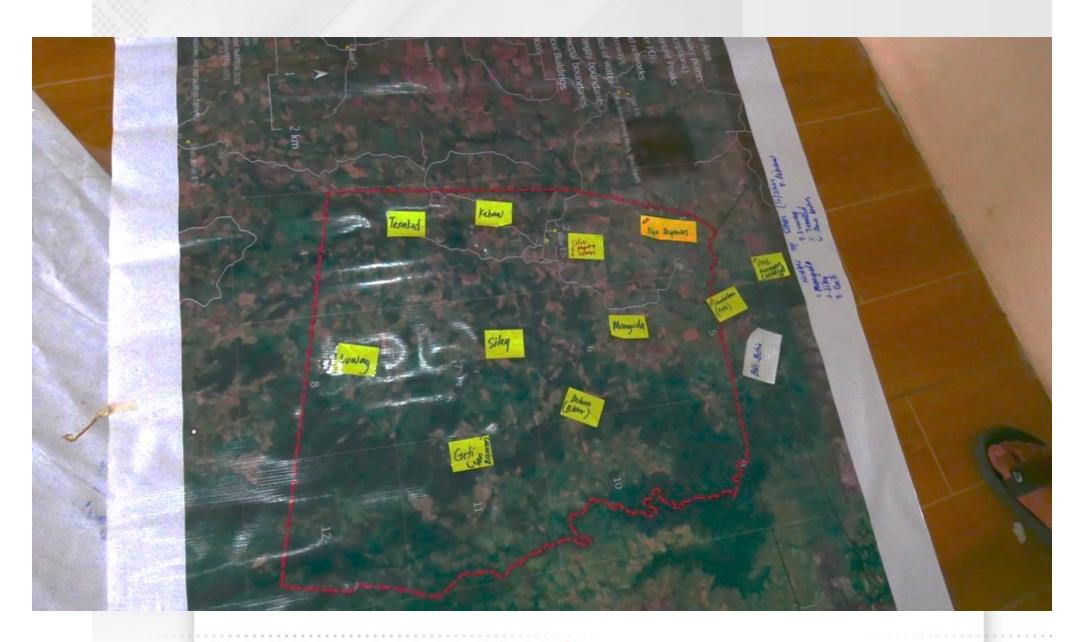

Land rights, displacement, and transitional justice in the Bangsamoro: Insights from household-level mapping in Marawi City and Maguindanao

| Number | Name        |  |
|--------|-------------|--|
| 1      | Manguda     |  |
| 2      | Siley       |  |
| 3      | Geti        |  |
| 4      | Luway       |  |
| 5      | Tenaked     |  |
| 6      | Kebaw       |  |
| 7      | Sentro Itaw |  |
| 8      | Brauon      |  |