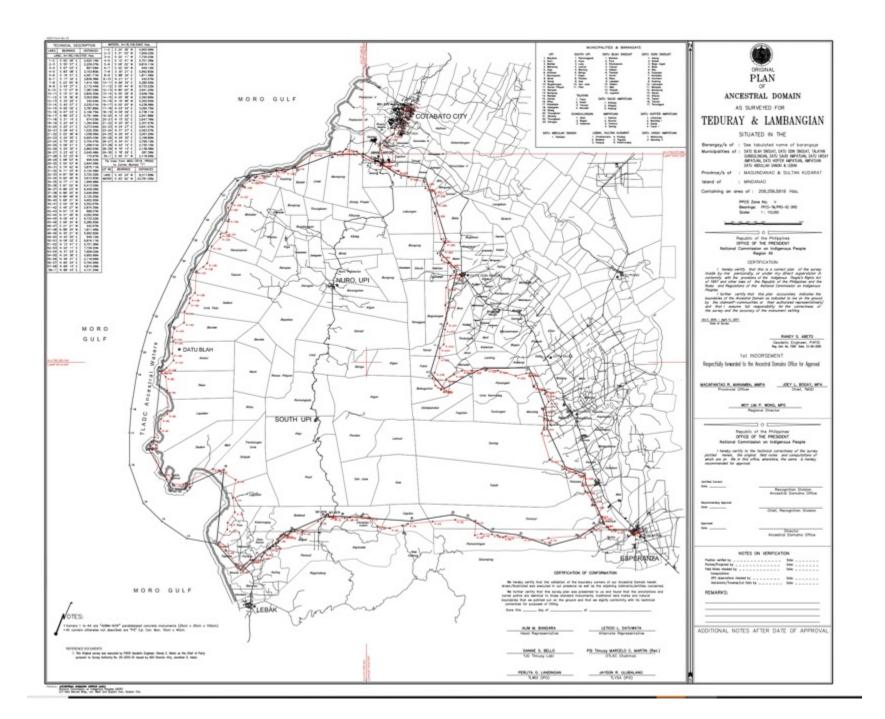

Environmental Management Program Spiritual & Cultural Preservation and Promotion

Leadership and Values Transformation

Boundary survey submitted to NCIP.

Validation will require technical accounting of existing vested tenurial rights and instruments within the boundary.

However, the boundary is important for historical acknowledgment and its implications for IPMR assignation at the LGU level.