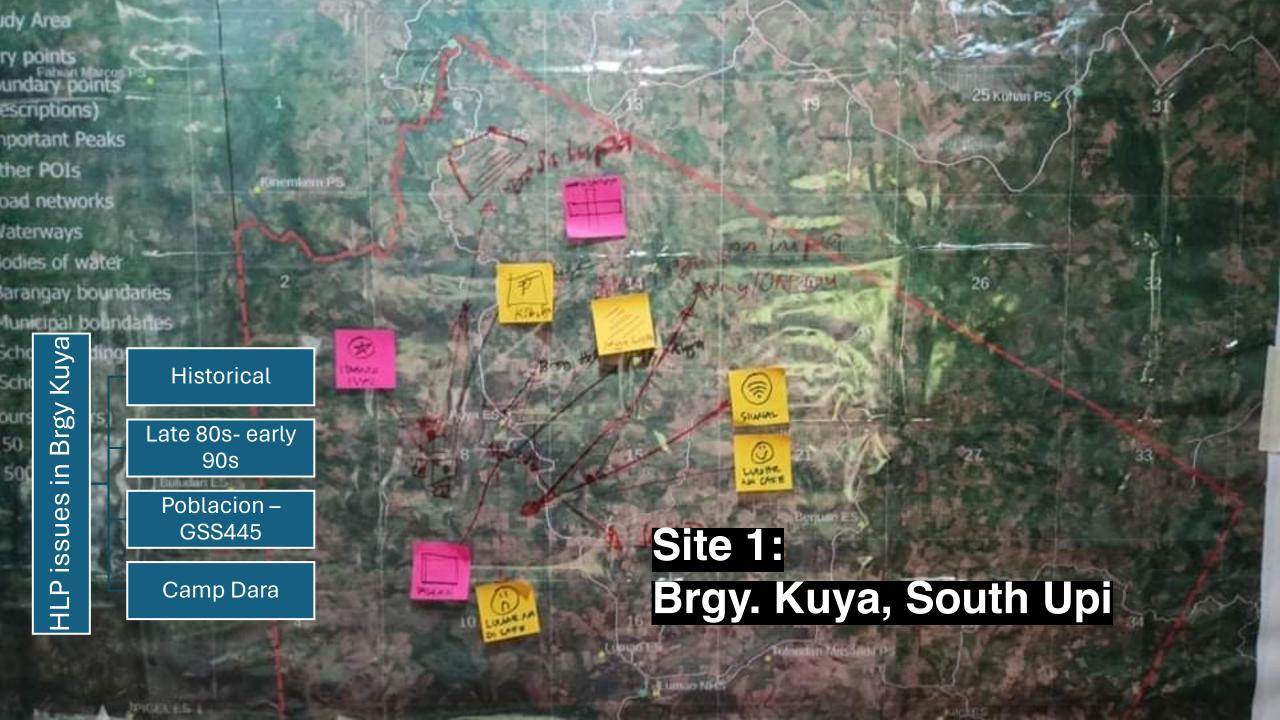

## **Mapping the Local Context**

What is 'Secure Enough'?

Source: UNHCR

|                                | Kuya                                                                                                                                            | Manguda                                                                         | Bagong                                                    |  |
|--------------------------------|-------------------------------------------------------------------------------------------------------------------------------------------------|---------------------------------------------------------------------------------|-----------------------------------------------------------|--|
| Georeferenced HH<br>interviews | 62 georeferenced interviews<br>35 – TJG<br>27 – UNYPAD                                                                                          | 35 (TJG)                                                                        | 34 (TJG)                                                  |  |
| Parcels                        | 202 parcels                                                                                                                                     | 87 houselots 153 houselots parcels 98 farmlots                                  |                                                           |  |
| Land area 11,775.8 ha          |                                                                                                                                                 | 2,751.1465 ha                                                                   | No official data                                          |  |
| Typology                       | Mixed settler and IP; Maguindanaons still displaced MILF-BIAF community                                                                         | Lambangian community; settler political leaders and middlemen. LGU contestation | Host community for Teduray IDPs from Mt. Firis            |  |
| Violent incidents              | 1958, 1959, 1962, 1972 (Cmdr.<br>Toothpick – Sitio Kitol)<br>1973 – MNLF<br>1983-1991 – displacement of Mag.<br>2016, 2017, 2019 – armed groups | 2000, 2012, 2020                                                                | Post-2005, 2008, 2017,<br>History of jizya                |  |
| Other issues                   | Drought Rat infestation                                                                                                                         | Food insecurity  Development aggression  BIFF / DI ?                            | Development aggression  Continued harassment –  BIFF / DI |  |