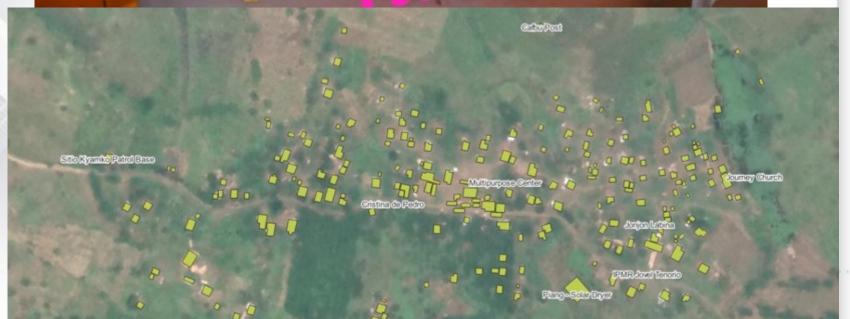

| Issues                                                                                                                                                                                                                                                                                                                                                      | Approach                                                                                                                                                                                                                                            |
|-------------------------------------------------------------------------------------------------------------------------------------------------------------------------------------------------------------------------------------------------------------------------------------------------------------------------------------------------------------|-----------------------------------------------------------------------------------------------------------------------------------------------------------------------------------------------------------------------------------------------------|
| Data poverty / scarcity in conflict areas                                                                                                                                                                                                                                                                                                                   | Surfacing and making legible local knowledge, experiences, expertise                                                                                                                                                                                |
| Top-down processes, lack of access for and control by IDPs                                                                                                                                                                                                                                                                                                  | Participatory and peer-led design, implementation and analysis                                                                                                                                                                                      |
| <ul> <li>Difficulty in integrating formal/legal and community data while reconciling overlaps</li> <li>Missing or uneven physical framework data</li> <li>Fuzzy parcel-level information (homelot and farmlot)</li> <li>Spatial and temporal effects of cyclical displacement ("kefererey beketin")</li> <li>Contested narratives and framewprls</li> </ul> | <ol> <li>Cross-validation of:</li> <li>Historical narratives (including cross-validated accounts and transcribed interviews in original languages)</li> <li>Maps</li> <li>Household-level geostatistics</li> <li>Plural legal frameworks</li> </ol> |

## **Mapping the Local Context**

What is 'Secure Enough'?

Source: UNHCR

|                                | Kuya                                                                                                                                            | Manguda                                                                         | Bagong                                                    |  |
|--------------------------------|-------------------------------------------------------------------------------------------------------------------------------------------------|---------------------------------------------------------------------------------|-----------------------------------------------------------|--|
| Georeferenced HH<br>interviews | 62 georeferenced interviews<br>35 – TJG<br>27 – UNYPAD                                                                                          | 35 (TJG)                                                                        | 34 (TJG)                                                  |  |
| Parcels                        | 202 parcels                                                                                                                                     | 87 houselots 153 houselots parcels 98 farmlots                                  |                                                           |  |
| Land area 11,775.8 ha          |                                                                                                                                                 | 2,751.1465 ha                                                                   | No official data                                          |  |
| Typology                       | Mixed settler and IP; Maguindanaons still displaced MILF-BIAF community                                                                         | Lambangian community; settler political leaders and middlemen. LGU contestation | Host community for Teduray IDPs from Mt. Firis            |  |
| Violent incidents              | 1958, 1959, 1962, 1972 (Cmdr.<br>Toothpick – Sitio Kitol)<br>1973 – MNLF<br>1983-1991 – displacement of Mag.<br>2016, 2017, 2019 – armed groups | 2000, 2012, 2020                                                                | Post-2005, 2008, 2017,<br>History of jizya                |  |
| Other issues                   | Drought Rat infestation                                                                                                                         | Food insecurity  Development aggression  BIFF / DI ?                            | Development aggression  Continued harassment –  BIFF / DI |  |