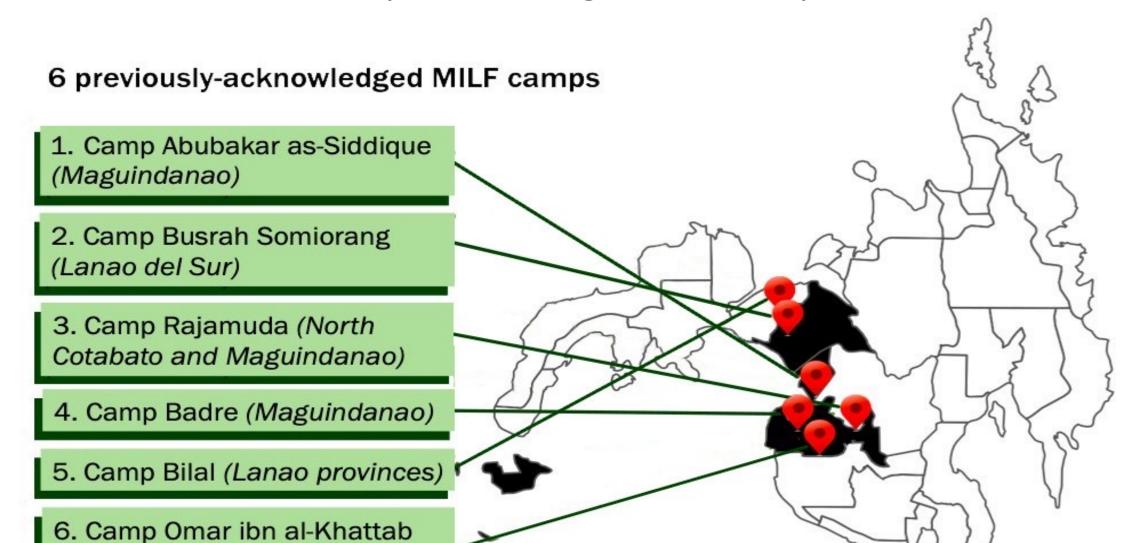

## Location of 6 Previously Acknowledged MILF Camps

(Maguindanao)

Figure 16. Farmland Ownership And Titled Lands Among Households Engaged In Agriculture

a/ Among households engaged in agriculture Source: BIAF Needs Assessment 2015

Fernandez, Baunto and Villasper, 2019 OpenBangsamoro.com

Camp Bad'r

MAGUINDANAO

SULTAN KUDARAT

LANAO

DEL

NORTE

SOURCES Philippine Statistics Authority and NAMFI TFCT, IBS, World Bank ACKNOWLEDGED MILF CAMPS

(NORTH COTABATO)

LANAO

DEL

SUR

Camp Abubakar LEGEND

MILF Camps

Provincial boundary

Municipal boundary

Provincial capital/city copy

Camp Abubakar

Camp Bad'r

Camp Bilal

Camp Bushra

Camp Omar

Camp Rajamuda

Camp Darapanan Camp centers

DAVAO

National or provincial road