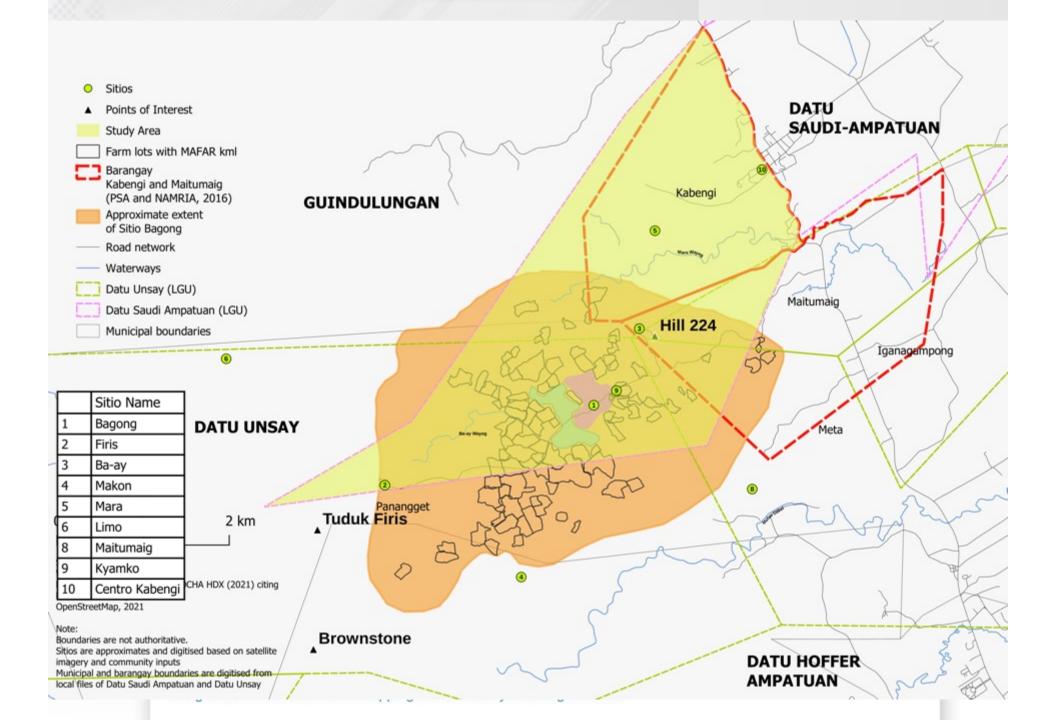

## **Mapping the Local Context**

What is 'Secure Enough'?

Source: UNHCR

|                                | Kuya                                                                                                                                            | Manguda                                                                         | Bagong                                                    |  |
|--------------------------------|-------------------------------------------------------------------------------------------------------------------------------------------------|---------------------------------------------------------------------------------|-----------------------------------------------------------|--|
| Georeferenced HH<br>interviews | 62 georeferenced interviews<br>35 – TJG<br>27 – UNYPAD                                                                                          | 35 (TJG)                                                                        | 34 (TJG)                                                  |  |
| Parcels                        | 202 parcels                                                                                                                                     | 87 houselots 153 houselots parcels 98 farmlots                                  |                                                           |  |
| Land area 11,775.8 ha          |                                                                                                                                                 | 2,751.1465 ha                                                                   | No official data                                          |  |
| Typology                       | Mixed settler and IP; Maguindanaons still displaced MILF-BIAF community                                                                         | Lambangian community; settler political leaders and middlemen. LGU contestation | Host community for Teduray IDPs from Mt. Firis            |  |
| Violent incidents              | 1958, 1959, 1962, 1972 (Cmdr.<br>Toothpick – Sitio Kitol)<br>1973 – MNLF<br>1983-1991 – displacement of Mag.<br>2016, 2017, 2019 – armed groups | 2000, 2012, 2020                                                                | Post-2005, 2008, 2017,<br>History of jizya                |  |
| Other issues                   | Drought Rat infestation                                                                                                                         | Food insecurity  Development aggression  BIFF / DI ?                            | Development aggression  Continued harassment –  BIFF / DI |  |