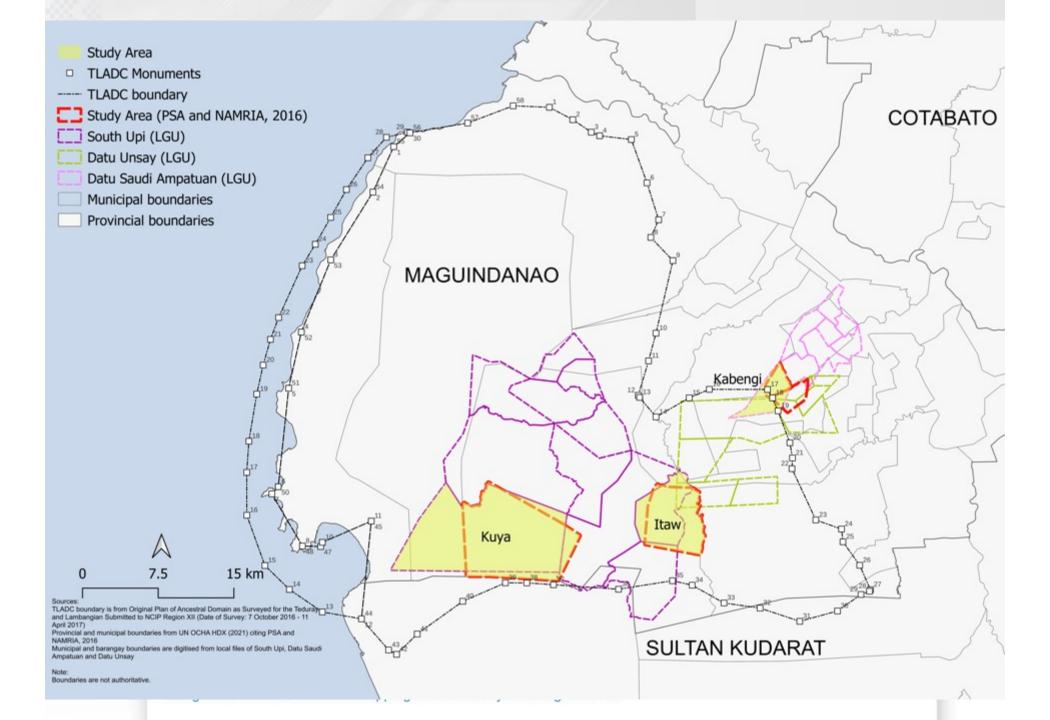

## **Mapping the Local Context**

What is 'Secure Enough'?

Source: UNHCR

|                                | Kuya                                                                                                                                            | Manguda                                                                         | Bagong                                                    |  |
|--------------------------------|-------------------------------------------------------------------------------------------------------------------------------------------------|---------------------------------------------------------------------------------|-----------------------------------------------------------|--|
| Georeferenced HH<br>interviews | 62 georeferenced interviews<br>35 – TJG<br>27 – UNYPAD                                                                                          | 35 (TJG)                                                                        | 34 (TJG)                                                  |  |
| Parcels                        | 202 parcels                                                                                                                                     | 87 houselots 153 houselots parcels 98 farmlots                                  |                                                           |  |
| Land area 11,775.8 ha          |                                                                                                                                                 | 2,751.1465 ha                                                                   | No official data                                          |  |
| Typology                       | Mixed settler and IP; Maguindanaons still displaced MILF-BIAF community                                                                         | Lambangian community; settler political leaders and middlemen. LGU contestation | Host community for Teduray IDPs from Mt. Firis            |  |
| Violent incidents              | 1958, 1959, 1962, 1972 (Cmdr.<br>Toothpick – Sitio Kitol)<br>1973 – MNLF<br>1983-1991 – displacement of Mag.<br>2016, 2017, 2019 – armed groups | 2000, 2012, 2020                                                                | Post-2005, 2008, 2017,<br>History of jizya                |  |
| Other issues                   | Drought Rat infestation                                                                                                                         | Food insecurity  Development aggression  BIFF / DI ?                            | Development aggression  Continued harassment –  BIFF / DI |  |