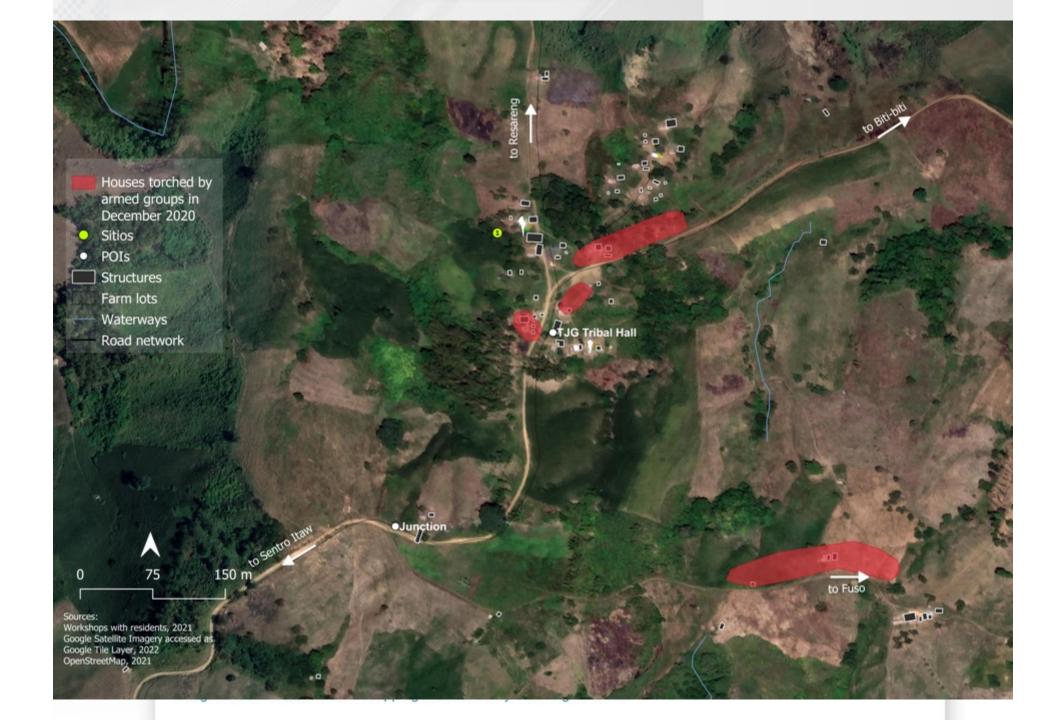

## **Mapping the Local Context**

What is 'Secure Enough'?

Source: UNHCR

|                                | Kuya                                                                                                                                            | Manguda                                                                         | Bagong                                                    |  |
|--------------------------------|-------------------------------------------------------------------------------------------------------------------------------------------------|---------------------------------------------------------------------------------|-----------------------------------------------------------|--|
| Georeferenced HH<br>interviews | 62 georeferenced interviews<br>35 – TJG<br>27 – UNYPAD                                                                                          | 35 (TJG)                                                                        | 34 (TJG)                                                  |  |
| Parcels                        | 202 parcels                                                                                                                                     | 87 houselots 153 houselots parcels 98 farmlots                                  |                                                           |  |
| Land area 11,775.8 ha          |                                                                                                                                                 | 2,751.1465 ha                                                                   | No official data                                          |  |
| Typology                       | Mixed settler and IP; Maguindanaons still displaced MILF-BIAF community                                                                         | Lambangian community; settler political leaders and middlemen. LGU contestation | Host community for Teduray IDPs from Mt. Firis            |  |
| Violent incidents              | 1958, 1959, 1962, 1972 (Cmdr.<br>Toothpick – Sitio Kitol)<br>1973 – MNLF<br>1983-1991 – displacement of Mag.<br>2016, 2017, 2019 – armed groups | 2000, 2012, 2020                                                                | Post-2005, 2008, 2017,<br>History of jizya                |  |
| Other issues                   | Drought Rat infestation                                                                                                                         | Food insecurity  Development aggression  BIFF / DI ?                            | Development aggression  Continued harassment –  BIFF / DI |  |