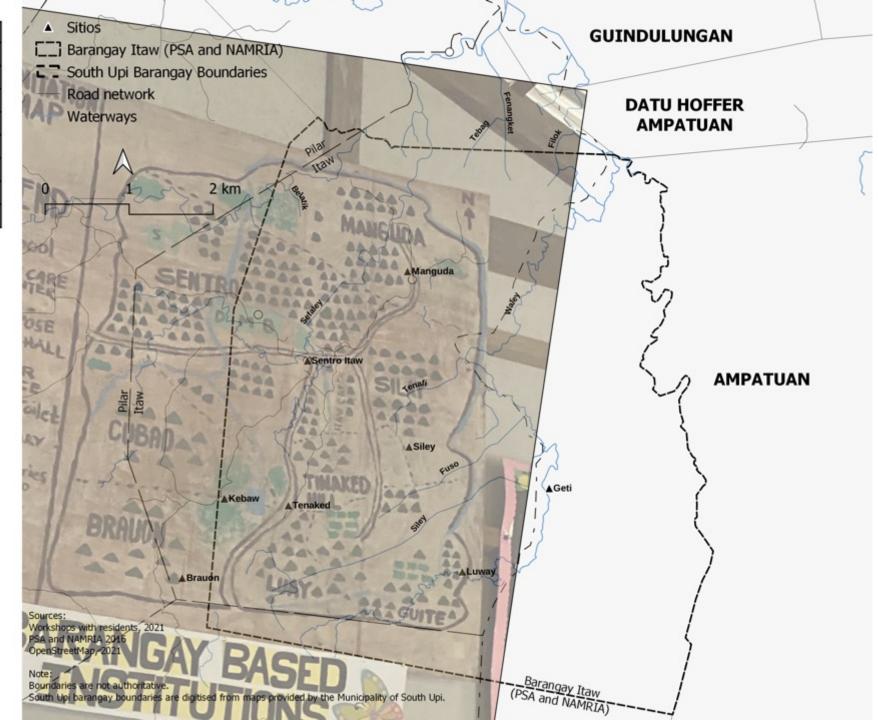

Land rights, displacement, and transitional justice in the Bangsamoro: Insights from household-level mapping in Marawi City and Maguindanao

| Number | Name        |  |
|--------|-------------|--|
| 1      | Manguda     |  |
| 2      | Siley       |  |
| 3      | Geti        |  |
| 4      | Luway       |  |
| 5      | Tenaked     |  |
| 6      | Kebaw       |  |
| 7      | Sentro Itaw |  |
| 8      | Brauon      |  |