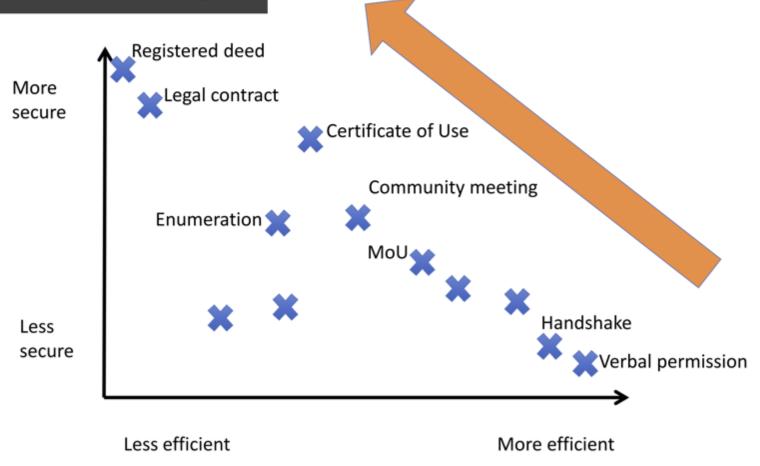

| Issues                                                                                                                                                                                                                                                                                                                                                      | Approach                                                                                                                                                                                                                                            |
|-------------------------------------------------------------------------------------------------------------------------------------------------------------------------------------------------------------------------------------------------------------------------------------------------------------------------------------------------------------|-----------------------------------------------------------------------------------------------------------------------------------------------------------------------------------------------------------------------------------------------------|
| Data poverty / scarcity in conflict areas                                                                                                                                                                                                                                                                                                                   | Surfacing and making legible local knowledge, experiences, expertise                                                                                                                                                                                |
| Top-down processes, lack of access for and control by IDPs                                                                                                                                                                                                                                                                                                  | Participatory and peer-led design, implementation and analysis                                                                                                                                                                                      |
| <ul> <li>Difficulty in integrating formal/legal and community data while reconciling overlaps</li> <li>Missing or uneven physical framework data</li> <li>Fuzzy parcel-level information (homelot and farmlot)</li> <li>Spatial and temporal effects of cyclical displacement ("kefererey beketin")</li> <li>Contested narratives and framewprls</li> </ul> | <ol> <li>Cross-validation of:</li> <li>Historical narratives (including cross-validated accounts and transcribed interviews in original languages)</li> <li>Maps</li> <li>Household-level geostatistics</li> <li>Plural legal frameworks</li> </ol> |