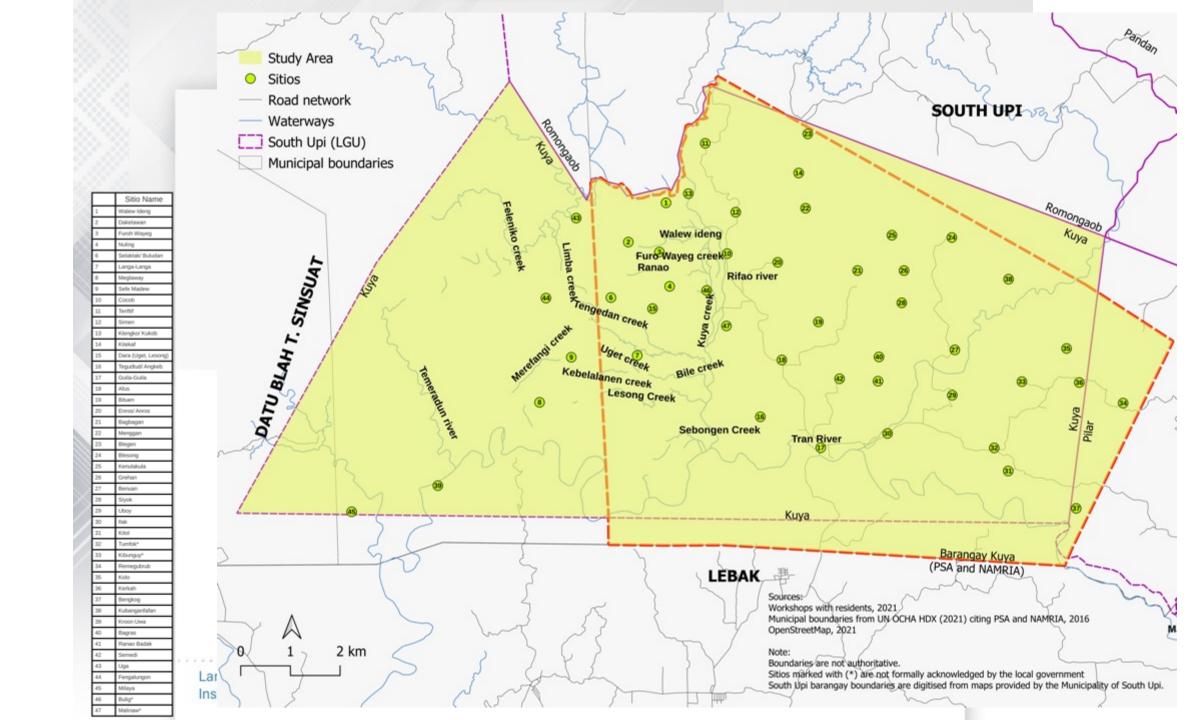

## **Mapping the Local Context**

What is 'Secure Enough'?

Source: UNHCR

|                                | Kuya                                                                                                                                            | Manguda                                                                         | Bagong                                                    |  |
|--------------------------------|-------------------------------------------------------------------------------------------------------------------------------------------------|---------------------------------------------------------------------------------|-----------------------------------------------------------|--|
| Georeferenced HH<br>interviews | 62 georeferenced interviews<br>35 – TJG<br>27 – UNYPAD                                                                                          | 35 (TJG)                                                                        | 34 (TJG)                                                  |  |
| Parcels                        | 202 parcels                                                                                                                                     | 87 houselots 153 houselots parcels 98 farmlots                                  |                                                           |  |
| Land area 11,775.8 ha          |                                                                                                                                                 | 2,751.1465 ha                                                                   | No official data                                          |  |
| Typology                       | Mixed settler and IP; Maguindanaons still displaced MILF-BIAF community                                                                         | Lambangian community; settler political leaders and middlemen. LGU contestation | Host community for Teduray IDPs from Mt. Firis            |  |
| Violent incidents              | 1958, 1959, 1962, 1972 (Cmdr.<br>Toothpick – Sitio Kitol)<br>1973 – MNLF<br>1983-1991 – displacement of Mag.<br>2016, 2017, 2019 – armed groups | 2000, 2012, 2020                                                                | Post-2005, 2008, 2017,<br>History of jizya                |  |
| Other issues                   | Drought Rat infestation                                                                                                                         | Food insecurity  Development aggression  BIFF / DI ?                            | Development aggression  Continued harassment –  BIFF / DI |  |