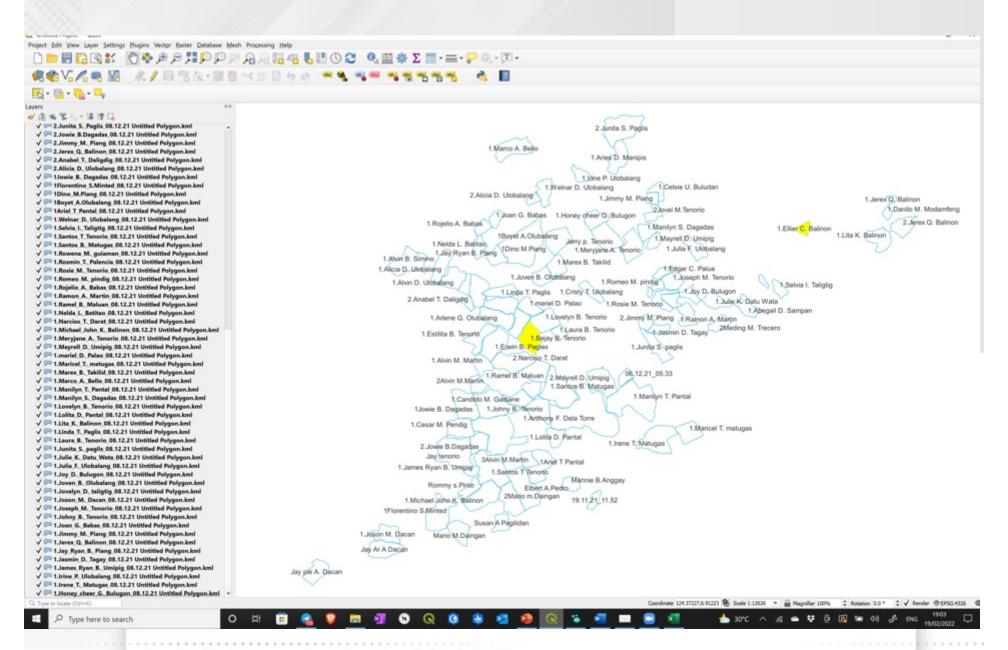

# Approach: hybridity, legibility

- Research design initiated by request by Government peace process ministry (OPAPRU) in December 2020
- Joint GPH-MILF mapping process deemed not possible yet in early 2021
- Community-level parcellary research initiated with consent of parties and affected communities, including FPIC from third quarter of 2021 to March 2022, implemented through MILF and Teduray-affiliated NGOs + INGO/donor funding (IID, GCERF, Netherlands)
- Parallel regional-level policy analysis on BARMM land governance issues through the Bangsamoro Transition Authority and the Institute of Bangsamoro Studies from April to December 2021 (TAF, USAID)

| Issues                                                                                                                                                                                                                                                                                                                                                      | Approach                                                                                                                                                                                                                                            |
|-------------------------------------------------------------------------------------------------------------------------------------------------------------------------------------------------------------------------------------------------------------------------------------------------------------------------------------------------------------|-----------------------------------------------------------------------------------------------------------------------------------------------------------------------------------------------------------------------------------------------------|
| Data poverty / scarcity in conflict areas                                                                                                                                                                                                                                                                                                                   | Surfacing and making legible local knowledge, experiences, expertise                                                                                                                                                                                |
| Top-down processes, lack of access for and control by IDPs                                                                                                                                                                                                                                                                                                  | Participatory and peer-led design, implementation and analysis                                                                                                                                                                                      |
| <ul> <li>Difficulty in integrating formal/legal and community data while reconciling overlaps</li> <li>Missing or uneven physical framework data</li> <li>Fuzzy parcel-level information (homelot and farmlot)</li> <li>Spatial and temporal effects of cyclical displacement ("kefererey beketin")</li> <li>Contested narratives and framewprls</li> </ul> | <ol> <li>Cross-validation of:</li> <li>Historical narratives (including cross-validated accounts and transcribed interviews in original languages)</li> <li>Maps</li> <li>Household-level geostatistics</li> <li>Plural legal frameworks</li> </ol> |