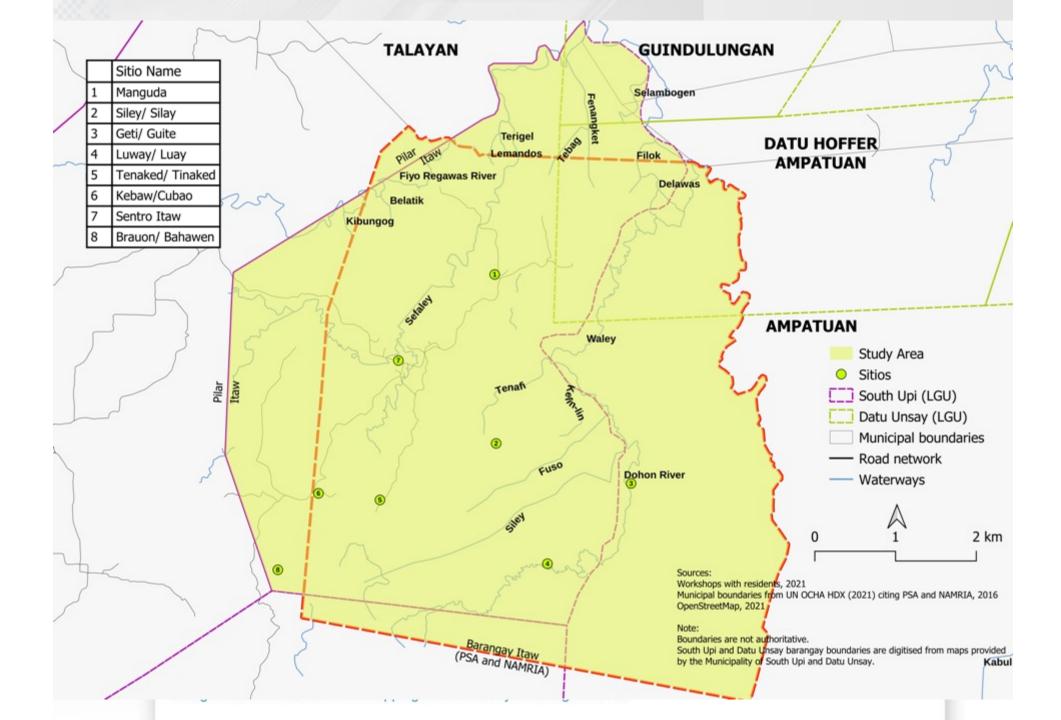

Land rights, displacement, and transitional justice in the Bangsamoro: Insights from household-level mapping in Marawi City and Maguindanao

| Number | Name        |  |
|--------|-------------|--|
| 1      | Manguda     |  |
| 2      | Siley       |  |
| 3      | Geti        |  |
| 4      | Luway       |  |
| 5      | Tenaked     |  |
| 6      | Kebaw       |  |
| 7      | Sentro Itaw |  |
| 8      | Brauon      |  |