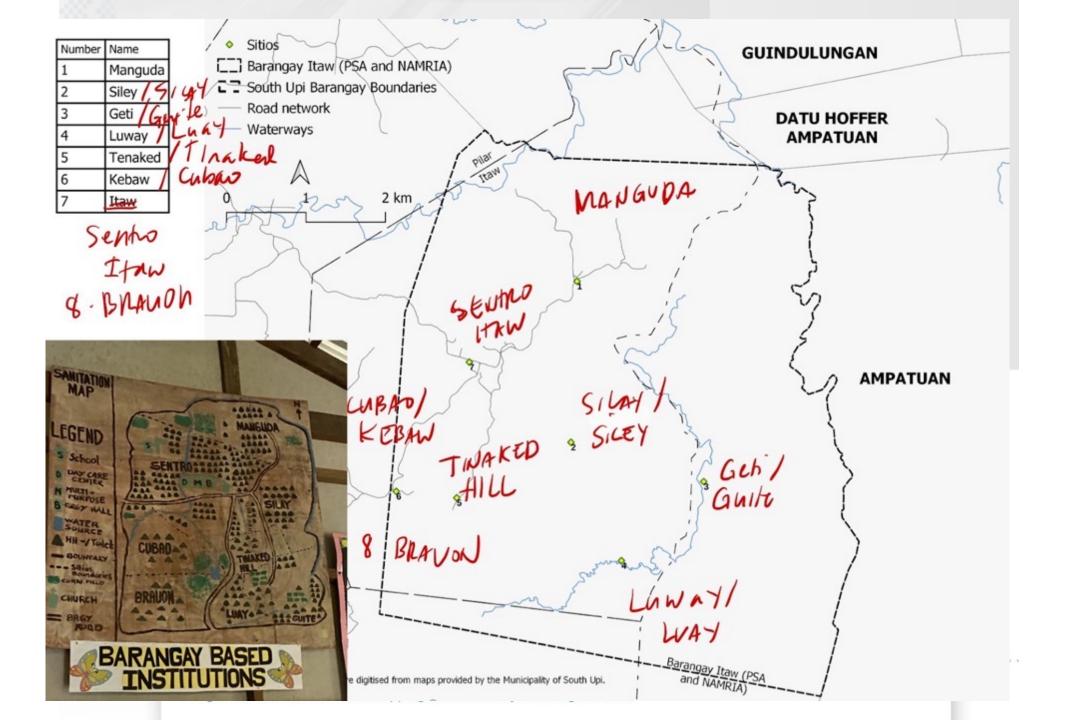

Land rights, displacement, and transitional justice in the Bangsamoro: Insights from household-level mapping in Marawi City and Maguindanao

| Number | Name        |  |
|--------|-------------|--|
| 1      | Manguda     |  |
| 2      | Siley       |  |
| 3      | Geti        |  |
| 4      | Luway       |  |
| 5      | Tenaked     |  |
| 6      | Kebaw       |  |
| 7      | Sentro Itaw |  |
| 8      | Brauon      |  |