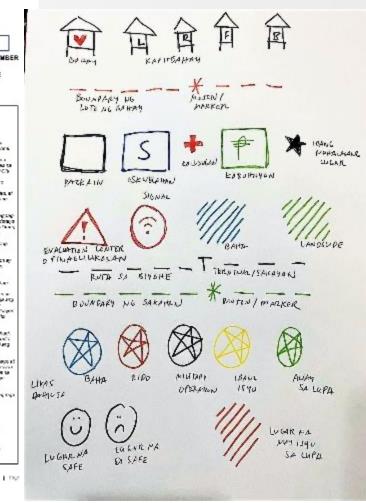

## **Mapping the Local Context**

What is 'Secure Enough'?

Source: UNHCR

|                                | Kuya                                                                                                                                            | Manguda                                                                         | Bagong                                                    |  |
|--------------------------------|-------------------------------------------------------------------------------------------------------------------------------------------------|---------------------------------------------------------------------------------|-----------------------------------------------------------|--|
| Georeferenced HH<br>interviews | 62 georeferenced interviews<br>35 – TJG<br>27 – UNYPAD                                                                                          | 35 (TJG)                                                                        | 34 (TJG)                                                  |  |
| Parcels                        | 202 parcels                                                                                                                                     | 87 houselots 153 houselots parcels 98 farmlots                                  |                                                           |  |
| Land area 11,775.8 ha          |                                                                                                                                                 | 2,751.1465 ha                                                                   | No official data                                          |  |
| Typology                       | Mixed settler and IP; Maguindanaons still displaced MILF-BIAF community                                                                         | Lambangian community; settler political leaders and middlemen. LGU contestation | Host community for Teduray IDPs from Mt. Firis            |  |
| Violent incidents              | 1958, 1959, 1962, 1972 (Cmdr.<br>Toothpick – Sitio Kitol)<br>1973 – MNLF<br>1983-1991 – displacement of Mag.<br>2016, 2017, 2019 – armed groups | 2000, 2012, 2020                                                                | Post-2005, 2008, 2017,<br>History of jizya                |  |
| Other issues                   | Drought Rat infestation                                                                                                                         | Food insecurity  Development aggression  BIFF / DI ?                            | Development aggression  Continued harassment –  BIFF / DI |  |