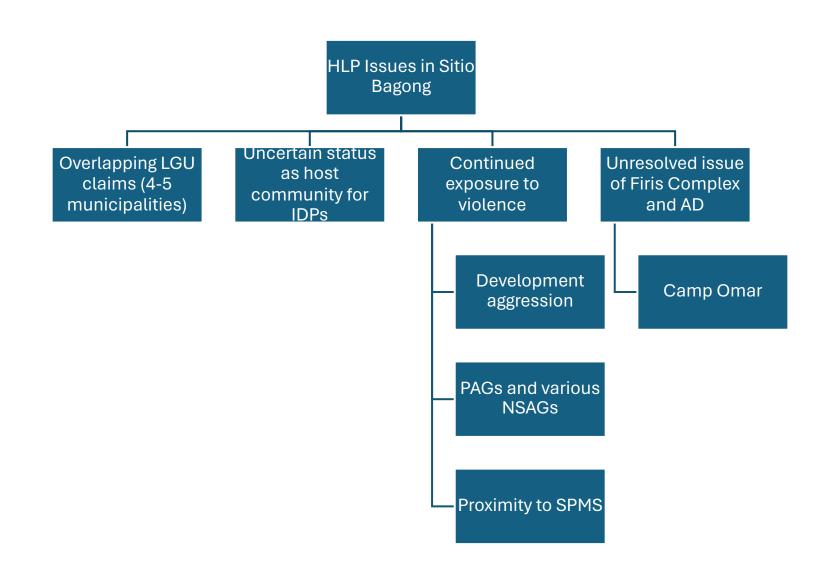

## **Mapping the Local Context**

What is 'Secure Enough'?

Source: UNHCR

|                                | Kuya                                                                                                                                            | Manguda                                                                         | Bagong                                                    |  |
|--------------------------------|-------------------------------------------------------------------------------------------------------------------------------------------------|---------------------------------------------------------------------------------|-----------------------------------------------------------|--|
| Georeferenced HH<br>interviews | 62 georeferenced interviews<br>35 – TJG<br>27 – UNYPAD                                                                                          | 35 (TJG)                                                                        | 34 (TJG)                                                  |  |
| Parcels                        | 202 parcels                                                                                                                                     | 87 houselots 153 houselots parcels 98 farmlots                                  |                                                           |  |
| Land area 11,775.8 ha          |                                                                                                                                                 | 2,751.1465 ha                                                                   | No official data                                          |  |
| Typology                       | Mixed settler and IP; Maguindanaons still displaced MILF-BIAF community                                                                         | Lambangian community; settler political leaders and middlemen. LGU contestation | Host community for Teduray IDPs from Mt. Firis            |  |
| Violent incidents              | 1958, 1959, 1962, 1972 (Cmdr.<br>Toothpick – Sitio Kitol)<br>1973 – MNLF<br>1983-1991 – displacement of Mag.<br>2016, 2017, 2019 – armed groups | 2000, 2012, 2020                                                                | Post-2005, 2008, 2017,<br>History of jizya                |  |
| Other issues                   | Drought Rat infestation                                                                                                                         | Food insecurity  Development aggression  BIFF / DI ?                            | Development aggression  Continued harassment –  BIFF / DI |  |