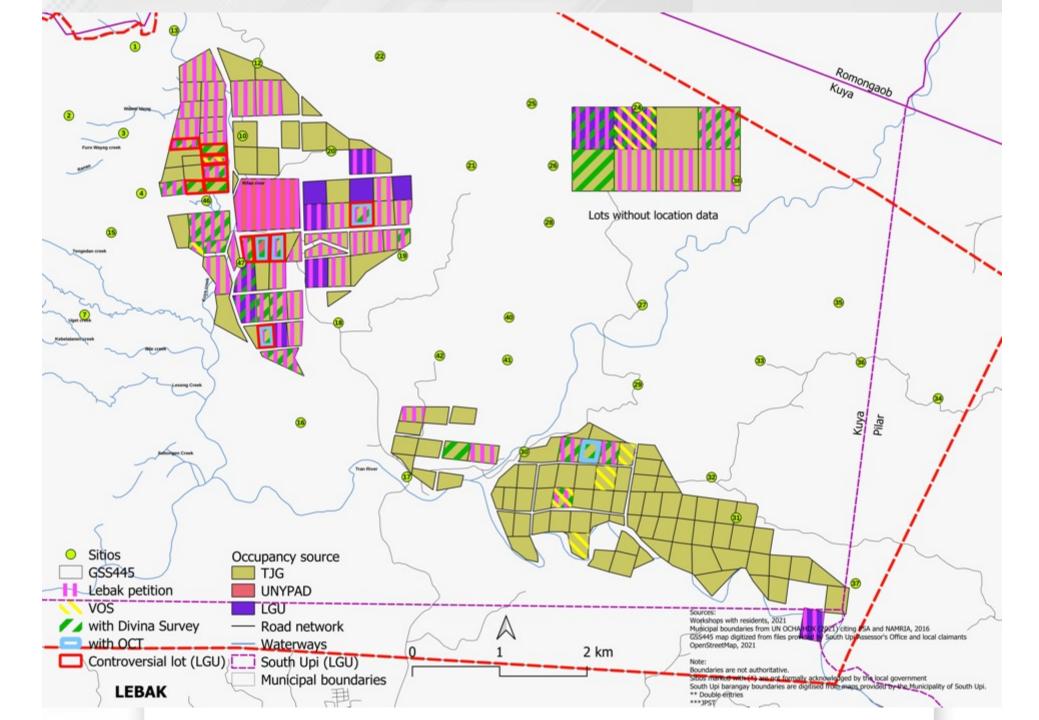

|   | Name of dataset                                    | Source                                                                                                                  | Description                                    |                               |                                                                   |
|---|----------------------------------------------------|-------------------------------------------------------------------------------------------------------------------------|------------------------------------------------|-------------------------------|-------------------------------------------------------------------|
|   |                                                    | LGU South Upi Copy. Copied from the original submitted to the                                                           |                                                |                               |                                                                   |
|   | List of original occupants under GSS 455 as of     | Honorable Governor Sandiale A.<br>Sambolawan, Al Haj, on September<br>4, 1985, at the Kabunsuan Cultural<br>Center Hall |                                                | 168<br>claimants              |                                                                   |
|   |                                                    | LGU - Prepared by Engr. Alan C.<br>Devina                                                                               | 31 lots (plus 5<br>sub-lots)                   | 151                           | 99 with<br>documentat<br>, 53 with no<br>documents<br>occupants c |
| 3 |                                                    | South Upi Municipal Assessors<br>Office                                                                                 | 15 lots<br>(including 4<br>sub-lots)           | 28<br>registered<br>claimants | no data on<br>actual<br>occupants                                 |
|   | ·                                                  | Lebak Group petition submitted to<br>Mayor Insular                                                                      | 63 lots (2 sub-<br>lots, 3<br>unnamed)         | 74<br>petitioners             | 5 petitioners claiming multiple lots lots with multiple claimants |
|   | 0                                                  | team .                                                                                                                  | 6 lots                                         | 7<br>petitioners              |                                                                   |
| 6 | Community list of actual occupants                 | Gathered by TJG in March - April<br>2022                                                                                | 84 lots                                        |                               |                                                                   |
| 7 |                                                    | Gathered by TJG in March - April<br>2022                                                                                | 80 lots                                        |                               |                                                                   |
| 8 | Community list of claimants ment, and transitional | Inputs from UNPAD session                                                                                               | 27 individual<br>surveys + group<br>validation | - 5.00 (6.00)                 |                                                                   |