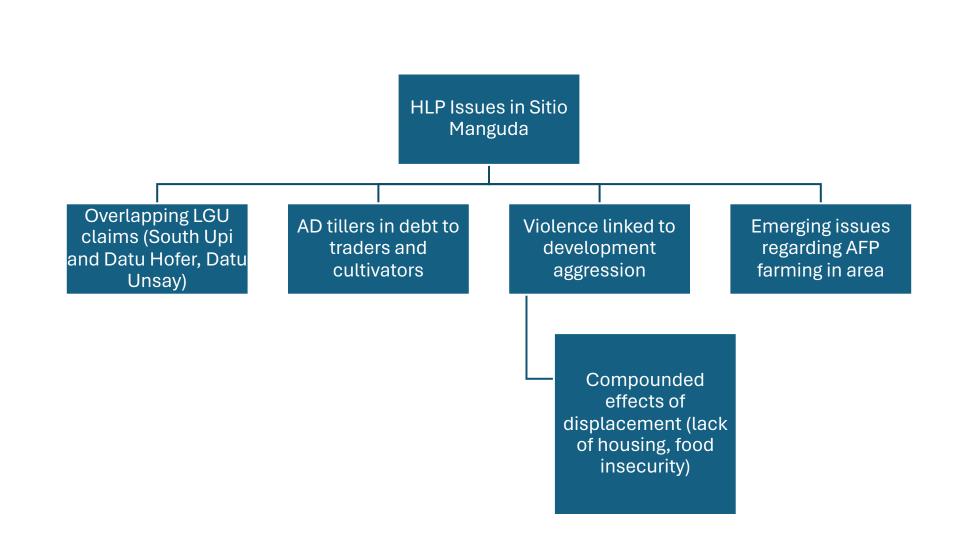

## **Mapping the Local Context**

What is 'Secure Enough'?

Source: UNHCR

|                                | Kuya                                                                                                                                            | Manguda                                                                         | Bagong                                                    |  |
|--------------------------------|-------------------------------------------------------------------------------------------------------------------------------------------------|---------------------------------------------------------------------------------|-----------------------------------------------------------|--|
| Georeferenced HH<br>interviews | 62 georeferenced interviews<br>35 – TJG<br>27 – UNYPAD                                                                                          | 35 (TJG)                                                                        | 34 (TJG)                                                  |  |
| Parcels                        | 202 parcels                                                                                                                                     | 87 houselots 153 houselots parcels 98 farmlots                                  |                                                           |  |
| Land area 11,775.8 ha          |                                                                                                                                                 | 2,751.1465 ha                                                                   | No official data                                          |  |
| Typology                       | Mixed settler and IP; Maguindanaons still displaced MILF-BIAF community                                                                         | Lambangian community; settler political leaders and middlemen. LGU contestation | Host community for Teduray IDPs from Mt. Firis            |  |
| Violent incidents              | 1958, 1959, 1962, 1972 (Cmdr.<br>Toothpick – Sitio Kitol)<br>1973 – MNLF<br>1983-1991 – displacement of Mag.<br>2016, 2017, 2019 – armed groups | 2000, 2012, 2020                                                                | Post-2005, 2008, 2017,<br>History of jizya                |  |
| Other issues                   | Drought Rat infestation                                                                                                                         | Food insecurity  Development aggression  BIFF / DI ?                            | Development aggression  Continued harassment –  BIFF / DI |  |