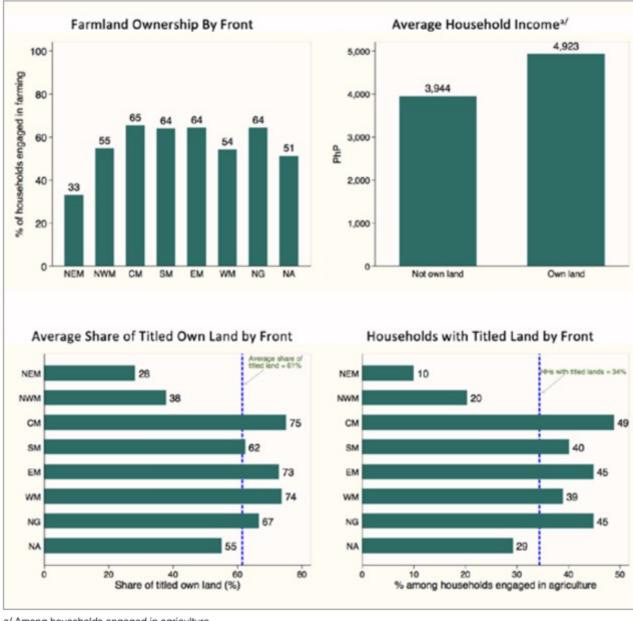

## Location of 6 Previously Acknowledged MILF Camps

(Maguindanao)

Figure 16. Farmland Ownership And Titled Lands Among Households Engaged In Agriculture

a/ Among households engaged in agriculture Source: BIAF Needs Assessment 2015