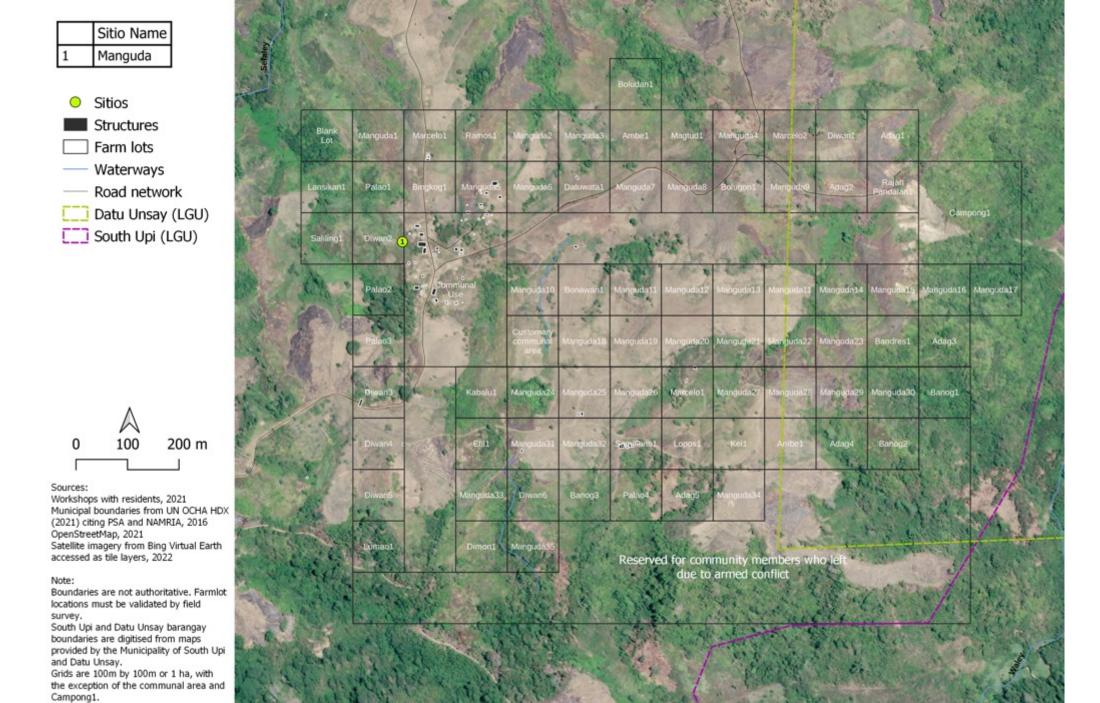

## **Mapping the Local Context**

What is 'Secure Enough'?

Source: UNHCR

|                                | Kuya                                                                                                                                            | Manguda                                                                         | Bagong                                                    |  |
|--------------------------------|-------------------------------------------------------------------------------------------------------------------------------------------------|---------------------------------------------------------------------------------|-----------------------------------------------------------|--|
| Georeferenced HH<br>interviews | 62 georeferenced interviews<br>35 – TJG<br>27 – UNYPAD                                                                                          | 35 (TJG)                                                                        | 34 (TJG)                                                  |  |
| Parcels                        | 202 parcels                                                                                                                                     | 87 houselots 153 houselots parcels 98 farmlots                                  |                                                           |  |
| Land area 11,775.8 ha          |                                                                                                                                                 | 2,751.1465 ha                                                                   | No official data                                          |  |
| Typology                       | Mixed settler and IP; Maguindanaons still displaced MILF-BIAF community                                                                         | Lambangian community; settler political leaders and middlemen. LGU contestation | Host community for Teduray IDPs from Mt. Firis            |  |
| Violent incidents              | 1958, 1959, 1962, 1972 (Cmdr.<br>Toothpick – Sitio Kitol)<br>1973 – MNLF<br>1983-1991 – displacement of Mag.<br>2016, 2017, 2019 – armed groups | 2000, 2012, 2020                                                                | Post-2005, 2008, 2017,<br>History of jizya                |  |
| Other issues                   | Drought Rat infestation                                                                                                                         | Food insecurity  Development aggression  BIFF / DI ?                            | Development aggression  Continued harassment –  BIFF / DI |  |

Land rights, displacement, and transitional justice in the Bangsamoro: Insights from household-level mapping in Marawi City and Maguindanao

| Number | Name        |  |
|--------|-------------|--|
| 1      | Manguda     |  |
| 2      | Siley       |  |
| 3      | Geti        |  |
| 4      | Luway       |  |
| 5      | Tenaked     |  |
| 6      | Kebaw       |  |
| 7      | Sentro Itaw |  |
| 8      | Brauon      |  |