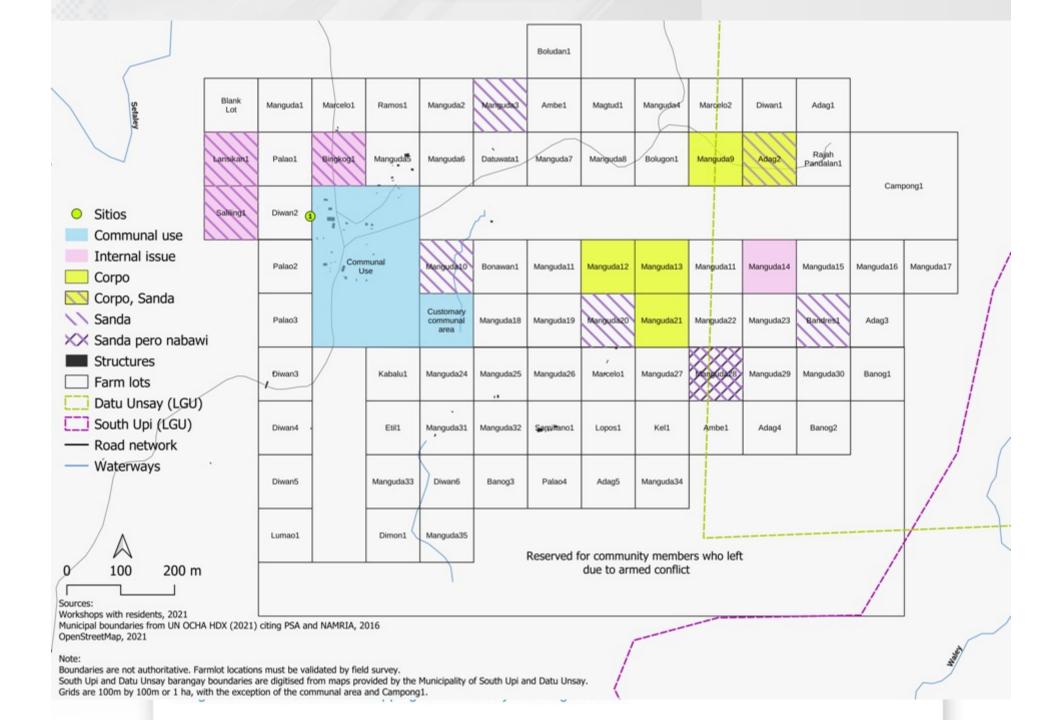

## **Mapping the Local Context**

What is 'Secure Enough'?

Source: UNHCR

|                                | Kuya                                                                                                                                            | Manguda                                                                         | Bagong                                                    |  |
|--------------------------------|-------------------------------------------------------------------------------------------------------------------------------------------------|---------------------------------------------------------------------------------|-----------------------------------------------------------|--|
| Georeferenced HH<br>interviews | 62 georeferenced interviews<br>35 – TJG<br>27 – UNYPAD                                                                                          | 35 (TJG)                                                                        | 34 (TJG)                                                  |  |
| Parcels                        | 202 parcels                                                                                                                                     | 87 houselots 153 houselots parcels 98 farmlots                                  |                                                           |  |
| Land area 11,775.8 ha          |                                                                                                                                                 | 2,751.1465 ha                                                                   | No official data                                          |  |
| Typology                       | Mixed settler and IP; Maguindanaons still displaced MILF-BIAF community                                                                         | Lambangian community; settler political leaders and middlemen. LGU contestation | Host community for Teduray IDPs from Mt. Firis            |  |
| Violent incidents              | 1958, 1959, 1962, 1972 (Cmdr.<br>Toothpick – Sitio Kitol)<br>1973 – MNLF<br>1983-1991 – displacement of Mag.<br>2016, 2017, 2019 – armed groups | 2000, 2012, 2020                                                                | Post-2005, 2008, 2017,<br>History of jizya                |  |
| Other issues                   | Drought Rat infestation                                                                                                                         | Food insecurity  Development aggression  BIFF / DI ?                            | Development aggression  Continued harassment –  BIFF / DI |  |